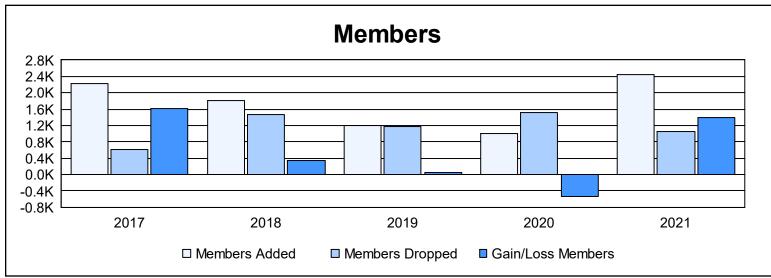

District 325A2 As of June 2021 Cumulative

| Year      | New<br>Clubs | Dropped<br>Clubs | Gain/<br>Loss<br>Clubs | New<br>Members | Charter<br>Members | Reinstate<br>Members | Transfer<br>Members | Total<br>Member<br>Added | Total<br>Members<br>Dropped | Gain/<br>Loss<br>Members |
|-----------|--------------|------------------|------------------------|----------------|--------------------|----------------------|---------------------|--------------------------|-----------------------------|--------------------------|
| 2016-2017 | 33           | 1                | 32                     | 1,220          | 899                | 100                  | 4                   | 2,223                    | 613                         | 1,610                    |
| 2017-2018 | 27           | 4                | 23                     | 1,039          | 691                | 62                   | 23                  | 1,815                    | 1,477                       | 338                      |
| 2018-2019 | 12           | 8                | 4                      | 697            | 421                | 83                   | 10                  | 1,211                    | 1,166                       | 45                       |
| 2019-2020 | 20           | 7                | 13                     | 442            | 517                | 40                   | 1                   | 1,000                    | 1,528                       | -528                     |
| 2020-2021 | 50           | 10               | 40                     | 1,126          | 1,235              | 92                   | 2                   | 2,455                    | 1,062                       | 1,393                    |
| Average   | 28           | 6                | 22                     | 905            | 753                | 75                   | 8                   | 1,741                    | 1,169                       | 572                      |