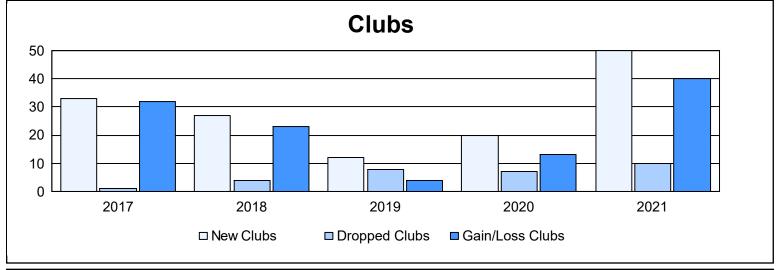

District 325A2 As of June 2021 Cumulative

| Year      | New<br>Clubs | Dropped<br>Clubs | Gain/<br>Loss<br>Clubs | New<br>Members | Charter<br>Members | Reinstate<br>Members | Transfer<br>Members | Total<br>Member<br>Added | Total<br>Members<br>Dropped | Gain/<br>Loss<br>Members |
|-----------|--------------|------------------|------------------------|----------------|--------------------|----------------------|---------------------|--------------------------|-----------------------------|--------------------------|
| 2016-2017 | 33           | 1                | 32                     | 1,220          | 899                | 100                  | 4                   | 2,223                    | 613                         | 1,610                    |
| 2017-2018 | 27           | 4                | 23                     | 1,039          | 691                | 62                   | 23                  | 1,815                    | 1,477                       | 338                      |
| 2018-2019 | 12           | 8                | 4                      | 697            | 421                | 83                   | 10                  | 1,211                    | 1,166                       | 45                       |
| 2019-2020 | 20           | 7                | 13                     | 442            | 517                | 40                   | 1                   | 1,000                    | 1,528                       | -528                     |
| 2020-2021 | 50           | 10               | 40                     | 1,126          | 1,235              | 92                   | 2                   | 2,455                    | 1,062                       | 1,393                    |
| Average   | 28           | 6                | 22                     | 905            | 753                | 75                   | 8                   | 1,741                    | 1,169                       | 572                      |